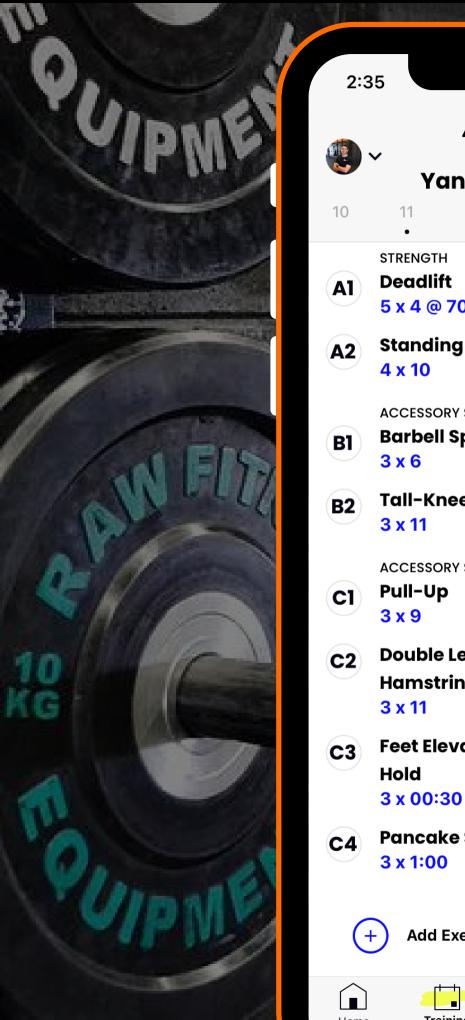

## **EXAMPLE TRAINING WEEK: TUESDAY**

| 2:40      |                                                                                       |                                                                                  |                                  | •          | .11      | 4G 🔲 '   |  |
|-----------|---------------------------------------------------------------------------------------|----------------------------------------------------------------------------------|----------------------------------|------------|----------|----------|--|
|           | ~<br>ү                                                                                | <b>APR '22</b> ~<br>Nathan<br>Yannakopoulo                                       |                                  |            | S        |          |  |
| 10        | 11<br>•                                                                               | 12<br>•                                                                          | 13<br>•                          | 14         | 15<br>•  | 16<br>•  |  |
| Al        |                                                                                       | TH + CORE<br>erhead P                                                            | ress                             |            |          |          |  |
| A2        | Hollov<br>4 x 00                                                                      | v Rock<br>:30                                                                    |                                  |            |          |          |  |
| Bl        | ANAERO<br><b>Rowin</b><br>10 sets                                                     | •                                                                                | IS (CHOC                         | OSE 1 PIEC | e of Equ | IIPMENT) |  |
| <b>B2</b> | SkiErg<br>10 sets                                                                     |                                                                                  |                                  |            |          |          |  |
| <b>B3</b> | BikeEr<br>10 sets                                                                     | •                                                                                |                                  |            |          |          |  |
|           | PARTNER                                                                               | ≀YGIG X 15 M<br><mark>Reps</mark>                                                | <b>/INUTES</b>                   |            |          |          |  |
| C         | 90 Sec<br>DU/SU<br>Alterna<br>Body D                                                  | er YGIG X<br>conds on 9<br>Skips x 29<br>ating SA D<br>props x Ma<br>skg F= 12.5 | 90 Seco<br>5/60<br>B Snatc<br>ax | nd off     |          |          |  |
|           | IF YOU REGRESS ANY MOVEMENTS OR<br>LOWER WEIGHTS PLEASE LOG YOUR<br>SCORE AS "SCALED" |                                                                                  |                                  |            |          |          |  |
| (.        | + Add                                                                                 | Exercise                                                                         |                                  |            |          | +        |  |
| ~         |                                                                                       |                                                                                  |                                  | J          | <b>、</b> |          |  |