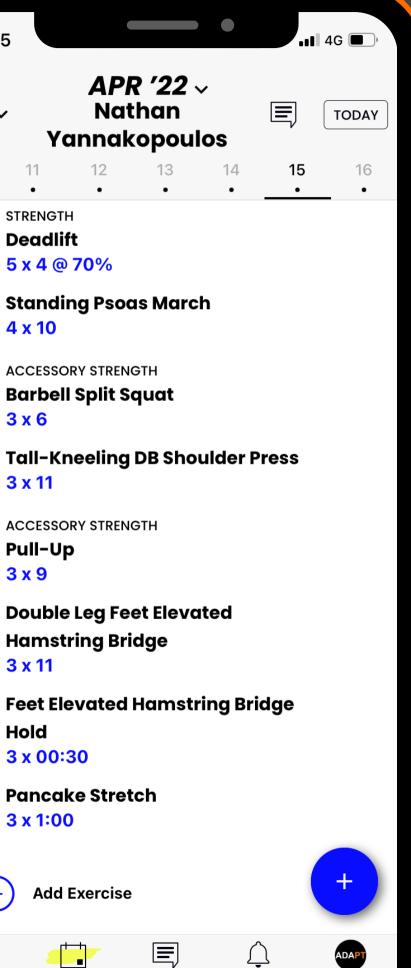

|            |          |          |  |
| (.        | + Add                                                                                 | Exercise                                                                         |                                  |            |          | +        |  |
| ~         |                                                                                       |                                                                                  |                                  | J          | <b>、</b> |          |  |

E)

Ù



# EXAMPLE TRAINING WEEK: WEDNESDAY

11 4G 🔳 )

TODAY

16





### **EXAMPLE TRAINING WEEK: THURSDAY**

11 4G 🔳 )

TODAY

16

.

+

 $\blacksquare$ 

15

.





## **EXAMPLE TRAINING WEEK: FRIDAY**





### **EXAMPLE TRAINING WEEK: SATURDAY**





#### **Comment on Session**

i

A

#### Coach Instructions Team Conditioning!

Teams of 3 battling it out with some challenging 7minute rounds; complete the reps before moving on to some team calorie efforts which will count for your total score after your team completes the 6 rounds!

#### TEAM CONDITIONING

#### **Team Conditioning**

Every 7 Minutes x 42 Minutes

Skips x 100 or 60 Seconds Wall Balls x 16 Single Arm Devils Press x 8

Remaining Time in 7 Minutes = Max team Row, Ski, or Bike Calories

Add Exercise