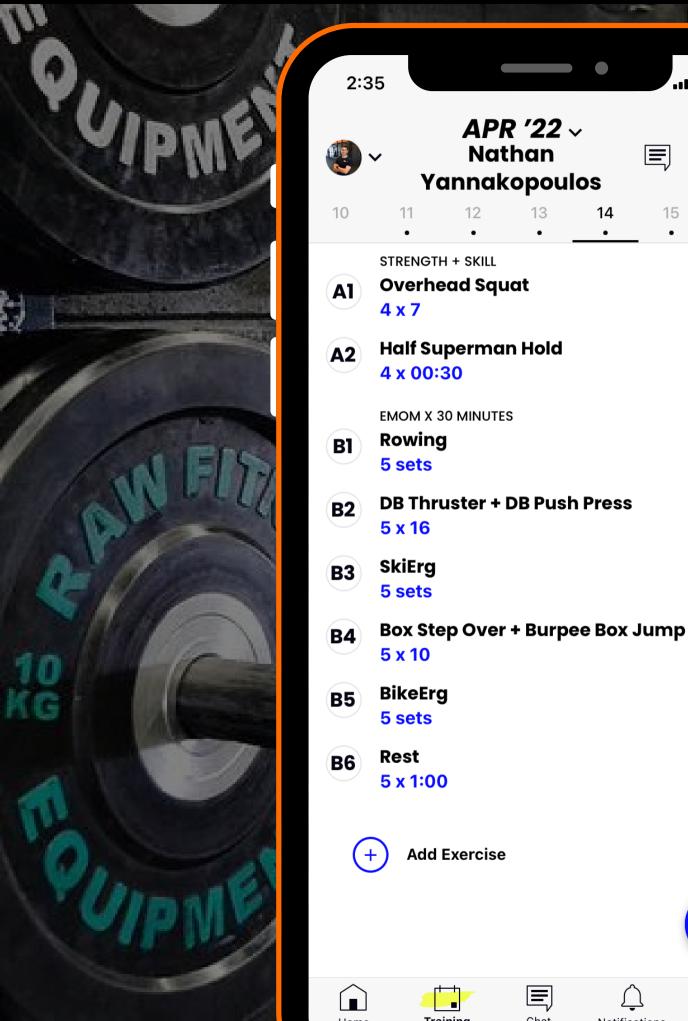

|                                  |            |          |          |  |
| (.        | + Add                                                                                 | Exercise                                                                         |                                  |            |          | +        |  |
| ~         |                                                                                       |                                                                                  |                                  | J          | <b>、</b> |          |  |

E)

Ù



# EXAMPLE TRAINING WEEK: WEDNESDAY

11 4G 🔳 )

TODAY

16





### **EXAMPLE TRAINING WEEK: THURSDAY**

11 4G 🔳 )

TODAY

16

.

+

 $\blacksquare$ 

15

.





## **EXAMPLE TRAINING WEEK: FRIDAY**





### **EXAMPLE TRAINING WEEK: SATURDAY**





#### **Comment on Session**

i

A

#### Coach Instructions Team Conditioning!

Teams of 3 battling it out with some challenging 7minute rounds; complete the reps before moving on to some team calorie efforts which will count for your total score after your team completes the 6 rounds!

#### TEAM CONDITIONING

#### **Team Conditioning**

Every 7 Minutes x 42 Minutes

Skips x 100 or 60 Seconds Wall Balls x 16 Single Arm Devils Press x 8

Remaining Time in 7 Minutes = Max team Row, Ski, or Bike Calories

Add Exercise