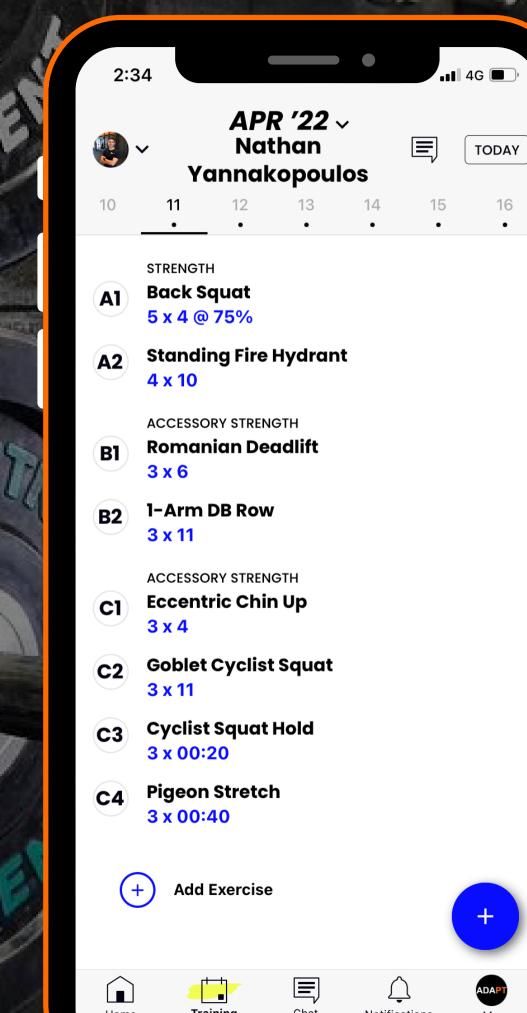

## EXAMPLE TRAINING WEEK: MONDAY

100



## **EXAMPLE TRAINING WEEK: TUESDAY**



| 2:40      |                                                                                       |                                                                                  |                                  | •          | .11      | 4G 🔲 '   |  |
|-----------|---------------------------------------------------------------------------------------|----------------------------------------------------------------------------------|----------------------------------|------------|----------|----------|--|
|           | ~<br>ү                                                                                | <b>APR '22</b> ~<br>Nathan<br>Yannakopoulo                                       |                                  |            | S